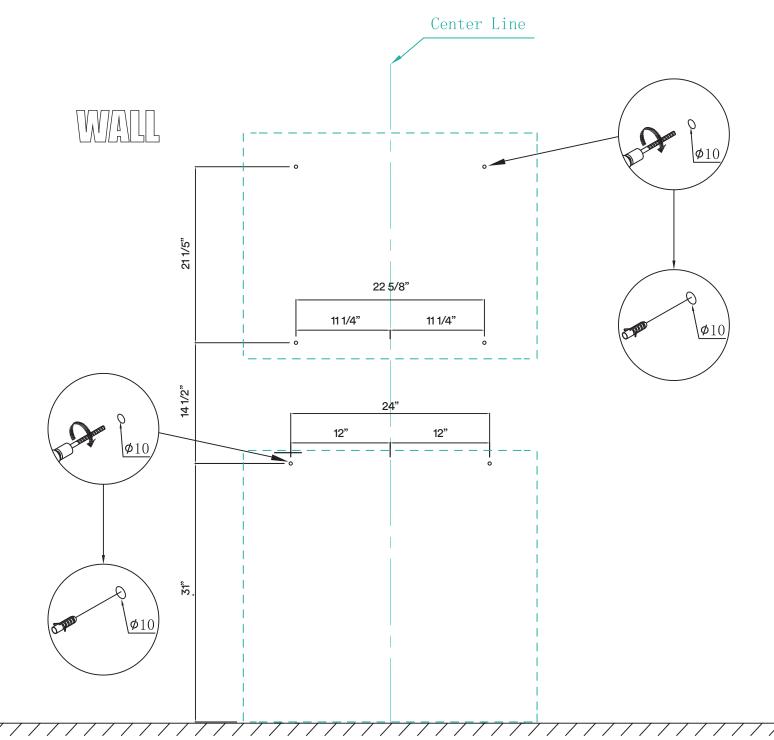

# **STEP #1**

**ATTENTION!** Dimensions may vary by up to 3/8". It is highly recommended to pull all dimensions of actual model for installation and measuring purposes.