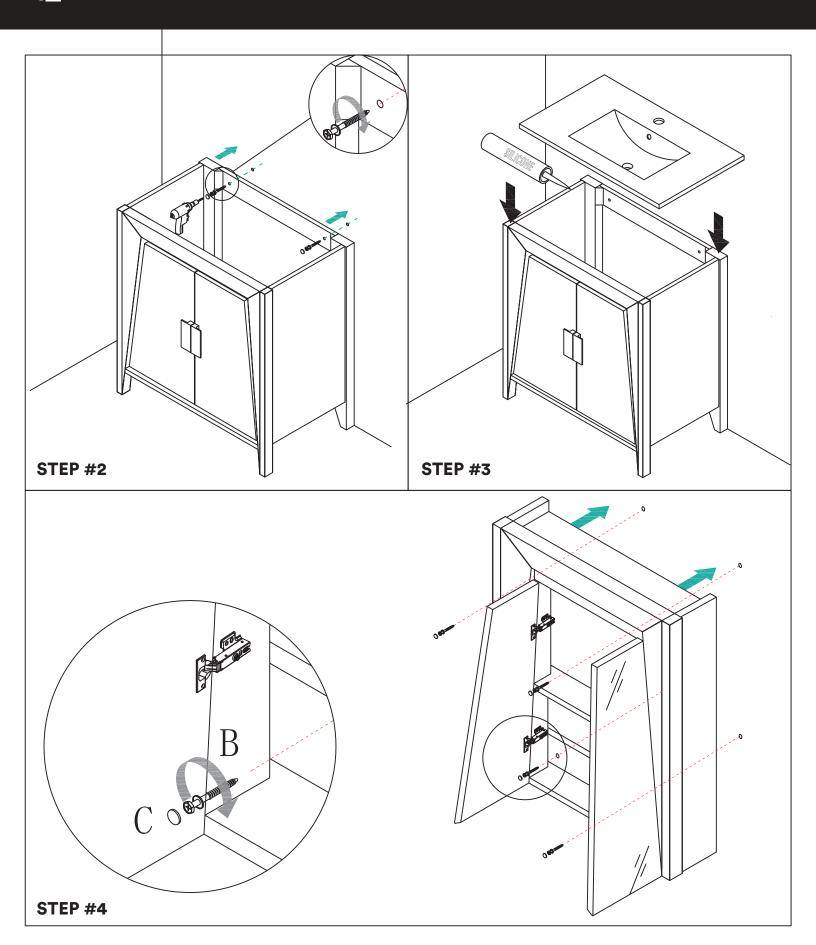

### VANITY COMPONENTS

During unpacking the product and prior to installation inspect your new product for any damages or missing parts.

Do not attempt to install or operate the product if the product is damaged.

| Part | Onna | 6<br>Pieces |
|------|------|-------------|
| B    |      | 6<br>Pieces |
| Part |      | 6<br>Pieces |

### **TOOLS REQUIRED FOR INSTALLATION**