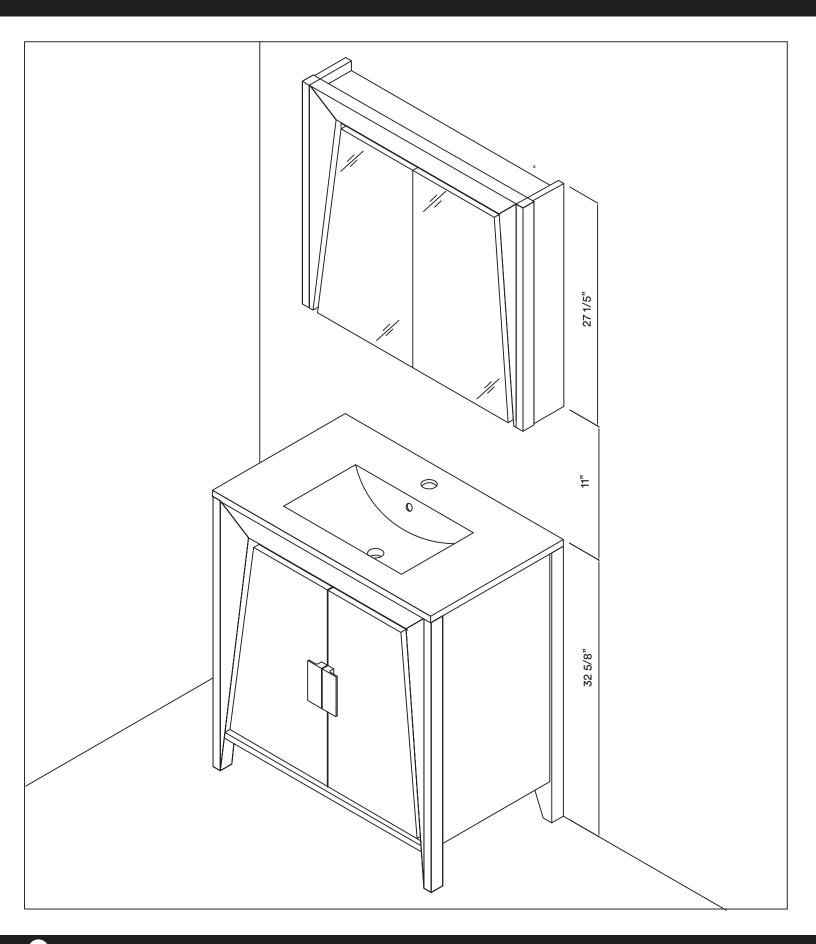

# **DIMENSIONS/TECHNICAL DATA**

**ATTENTION!** Dimensions may vary by up to 3/8". It is highly recommended to pull all dimensions of actual model for installation and measuring purposes.