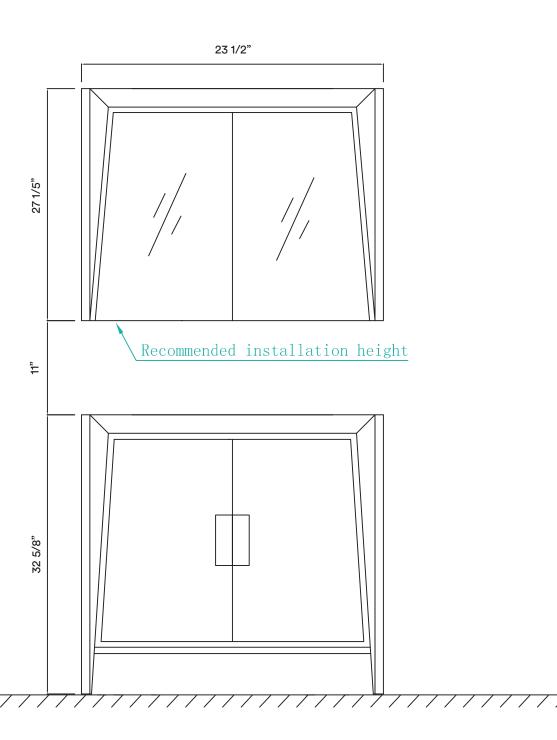

# **DIMENSIONS/TECHNICAL DATA**

**ATTENTION!** Dimensions may vary by up to 3/8". It is highly recommended to pull all dimensions of actual model for installation and measuring purposes.